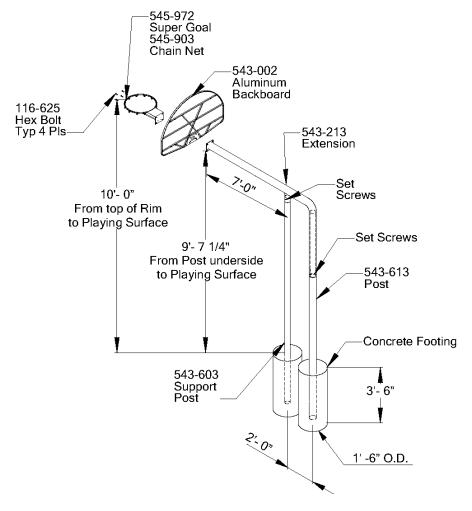

## 541-637 Super Seven 4 ½' OD Basketball Aluminum Fan Backboard

Page 1 Rev. 10/05/2004

|   | PACKING LIST |   |         |                    |              | HARDWARE BAG |                          |  |
|---|--------------|---|---------|--------------------|--------------|--------------|--------------------------|--|
| 1 | CTN          | 1 |         | Hardware Bag       | 4            | 196-803      | ½" x ¾" Socket Set Screw |  |
|   |              | 1 | 545-972 | Super Goal         | 4            | 116-625      | 3/8" x 1 ½" Hex Tap Bolt |  |
|   |              | 1 | 545-903 | Chain Net          | 8            | 316-601      | 3/8" Flat Washers        |  |
| 1 | CTN          | 1 | 543-002 | Aluminum Backboard | 4            | 216-601      | 3/8" Hex Nuts            |  |
| 1 | PIPE         | 1 | 543-213 | 4 ½" Extension     | 1            | 416-400      | ¼" Socket Key            |  |
| 1 | PIPE         | 1 | 543-603 | 3 ½" Post 13' Long | 4            | 236-604      | 3//8" Round "T" Nut      |  |
| 1 | PIPE         | 1 | 543-613 | 4 ½" Post          |              |              |                          |  |
|   | 2 CTN        |   | 3 PIPE  | 5 TOTAL PCS        | 268 # Weight |              | Class 70                 |  |